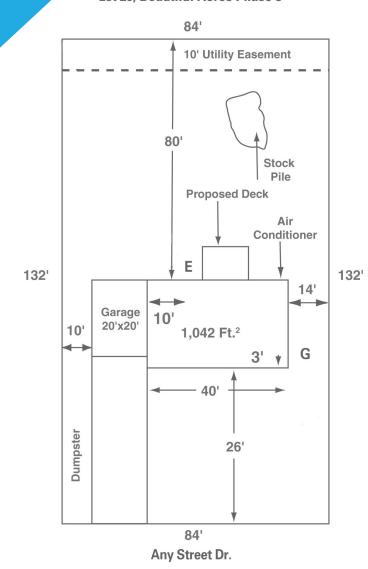

## Sample building site sketch

12345 Any Street Dr. Townville, USA 52999 Lot 20, Beautiful Acres Phase 3

A detailed site plan should include:

- Sketch of building with lot line dimensions and setbacks.
- Desired Electric and gas meter locations with dimensions from nearest corner.
- Planned or potential deck, patio, swimming pool and unattached garage sites.
- Air-conditioning unit location.
- Septic system, if one is needed; provide copy of septic system plan filed with County and/or State.
- Landscaping features such as berms and terraces.
- The house/fire number and street address, lot number, and name of subdivision.
- Also position meter locations to avoid any conflicts with building openings and sources of ignition. Alliant Energy will make final determination of meter's location based on applicable building, fuel and electrical codes.