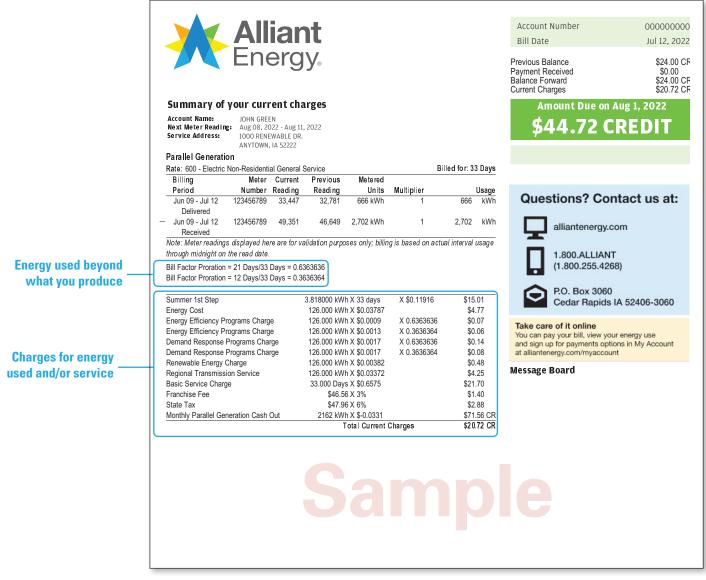

## **Distributed Generation Banked Usage**

| Total Received Generation   | 2,702 kWh |
|-----------------------------|-----------|
| Purchase Portion            | 2,162 kWh |
| Private Energy Credit (20%) | 540 kWh   |
| Previous Balance            | 0 kWh     |
| Current Balance             | 540 kWh   |
| Consumption                 | 666 kWh   |
| Net Meter Balance           | 0 kWh     |